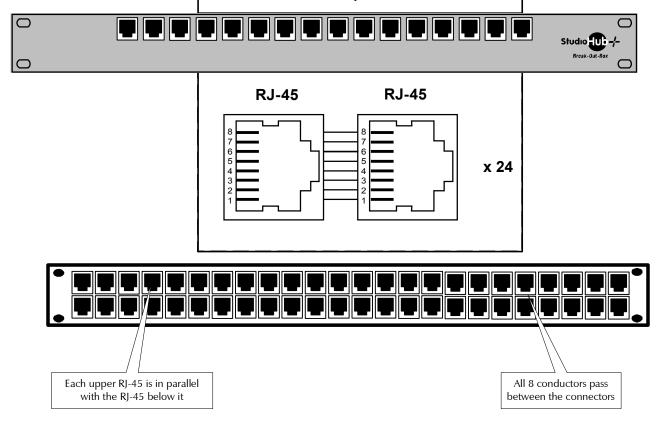

## General

Each of the 24 Hub channels consists of two 2 RJ-45 connectors in parallel. Each channel carries all 8 CAT-5 conductors and is capable of supporting all types of StudioHub+ and CAT-5 connectivity.

Typical HUB24 applications are as a tie-point where a connection of all 4 CAT-5 pairs is required, or to gain access to CAT-5 cables for patching or routing purposes.